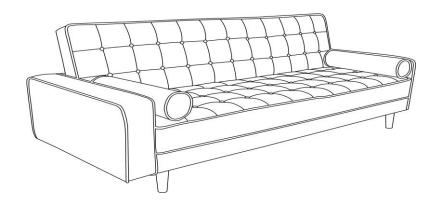

## **VS183B Assembly Instruction**

## **ASSEMBLE INSTRUCTION**

- Step 1 Put the bottom of the sofa facing up, find and open the zipper, take out 2 armrests and 2 round pillows also the installation package.
- **Step 2** Install the straight leg directly into the beried hole.
- Step 3 Overturn the sofa then insert the armrest on each side. Place 2 pillows on seat as below. There are 3 adjustable gear positions.