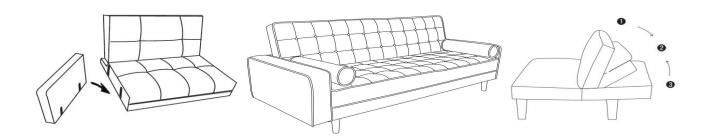

## **ASSEMBLE INSTRUCTION**

- Step 1 Put the bottom of the sofa facing up, find and open the zipper, take out 2 armrests and 2 round pillows also the installation package.
- **Step 2** Install the straight leg directly into the beried hole.
- Step 3 Overturn the sofa then insert the armrest on each side. Place 2 pillows on seat as below. There are 3 adjustable gear positions.