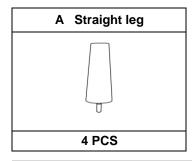

## **COMPONENTS-FITTINGS**

Note: The quantities below are the correct amount to complete the assembly. In some cases more fittings may be supplied than are required.